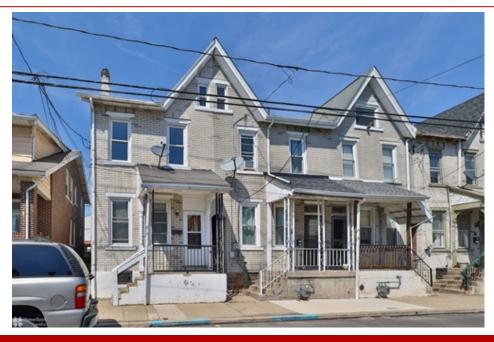

## 648 Spring Street, Bethlehem, PA 18018

- » Beds: 3 | Baths: 1 Full, 1 Half
- » MLS #: 756133
- » Single Family | 1,340 ft<sup>2</sup>
- » More Info: 648Spring.IsForSale.com

Theresa Calantoni (610) 867-8888 (Office) (484) 893-1213 (Direct) marketing@homespotmedia.com

## Remarks

Neat and clean 3-bed, 1.5 bath end of row in West Bethlehem. New carpeting in the living room, dining and steps. First Floor includes an eat-in kitchen with ample storage and a laundry/powder room. The second floor features new flooring, 3 bedrooms, a full bath, and a walk-up attic to the 3rd floor. This home is complete with a fenced-in yard, full basement, gas heat, gas hot water, and a one-car detached garage. Conveniently located minutes to major highways 378/22, Downtown Bethlehem, ample dining, shopping, recreation, and much more. Schedule a showing today!