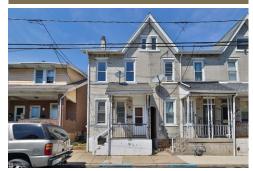

## 648 Spring Street, Bethlehem, PA 18018

- » Beds: 3 | Baths: 1 Full, 1 Half
- » MLS #: 756133
- » Single Family | 1,340 ft<sup>2</sup>
- » More Info: 648Spring.IsForSale.com

Theresa Calantoni (610) 867-8888 (Office) (484) 893-1213 (Direct) marketing@homespotmedia.com

## Remarks

Neat and clean 3-bed, 1.5 bath end of row in West Bethlehem. New carpeting in the living room, dining and steps. First Floor includes an eat-in kitchen with ample storage and a laundry/powder room. The second floor features new flooring, 3 bedrooms, a full bath, and a walk-up attic to the 3rd floor. This home is complete with a fenced-in yard, full basement, gas heat, gas hot water, and a one-car detached garage. Conveniently located minutes to major highways 378/22, Downtown Bethlehem, ample dining, shopping, recreation, and much more. Schedule a showing today!